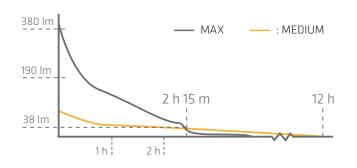

### LIGHT CURVE AND RUNTIMES

| MAX    | 380 LUMENS<br>38         | 2 h   15<br>min |
|--------|--------------------------|-----------------|
| HIGH   | 200 <sup>LUMENS</sup> 20 | 2 h   45 min    |
| MEDIUM | 50 LUMENS                | 12 h            |
| LOW    | 15 <sup>LUMENS</sup>     | 60 h            |

# ELECTRONICS

| Built in Controller:                   | Yes, 5-step controller by press or touch                                         |
|----------------------------------------|----------------------------------------------------------------------------------|
| Standard Power Source:                 | 3 x AAA Alkaline                                                                 |
| Compatible with<br>rechargeable cells: | Yes, with AAA NiMh 1.2V                                                          |
| Beam / Distance:                       | Variable from Spot to Floodlight /<br>230 Meters                                 |
| Luminous Flux:                         | Max: 380 lm / High: 200 lm /<br>Medium: 50 lm / Low: 15 lm /<br>Stroboskop 10 Hz |
| Lighting Time:                         | Max: 2h 15min / High: 2h 45min /<br>Medium: 12h / Low: 60h                       |
| Accessories included:                  | Pro. Quality Pouch with Velcro and<br>Press Stud, Strap                          |