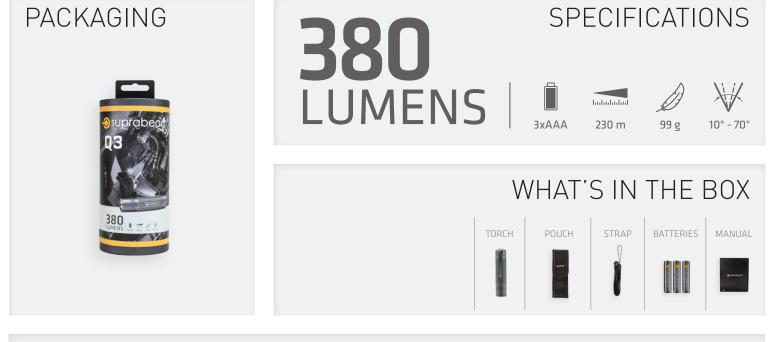

# SPECIFICATIONS

| LED / Focus configuration:            | 1 CREE Power Chip /<br>Sliding Hyperfocus™                          |
|---------------------------------------|---------------------------------------------------------------------|
| Case Material / Surface<br>Treatment: | Anodized, High Strength<br>Aluminium                                |
| Case Color:                           | Anthracite Dark Grey                                                |
| Switch:                               | Quality Tested Metal Switch With<br>Touch Function - Switch At Rear |
| Dimensions:                           | L: 115.3mm, ø: 26.5mm                                               |
| Weight incl. battery:                 | 99g                                                                 |
| Ingress Protection Rating:            | Splash Waterproof IPx4                                              |
| Temperature:                          | -20°C to +50°C                                                      |

# ELECTRONICS

| Built in Controller:                   | Yes, 5-step controller by press or touch                                         |
|----------------------------------------|----------------------------------------------------------------------------------|
| Standard Power Source:                 | 3 x AAA Alkaline                                                                 |
| Compatible with<br>rechargeable cells: | Yes, with AAA NiMh 1.2V                                                          |
| Beam / Distance:                       | Variable from Spot to Floodlight /<br>230 Meters                                 |
| Luminous Flux:                         | Max: 380 lm / High: 200 lm /<br>Medium: 50 lm / Low: 15 lm /<br>Stroboskop 10 Hz |
| Lighting Time:                         | Max: 2h 15min / High: 2h 45min /<br>Medium: 12h / Low: 60h                       |
| Accessories included:                  | Pro. Quality Pouch with Velcro and<br>Press Stud, Strap                          |

# PACKAGING

| Customs Tariff Number:              | 8513 1000                                   |
|-------------------------------------|---------------------------------------------|
| Packaging:                          | Presentation tube                           |
| Single Box Content / Size / Weight: | 1 pcs, height/diameter, 18 x 8.5 cm / 232 g |
| Master Box Content / Size / Weight: | 32 pcs, 35.5 x 36 x 39 cm / 8.1 kg          |
| Order's Address:                    | info@suprabeam.com                          |
| Part No.:                           | 503.1005                                    |
| EAN-CODE:                           | 5704049902077                               |